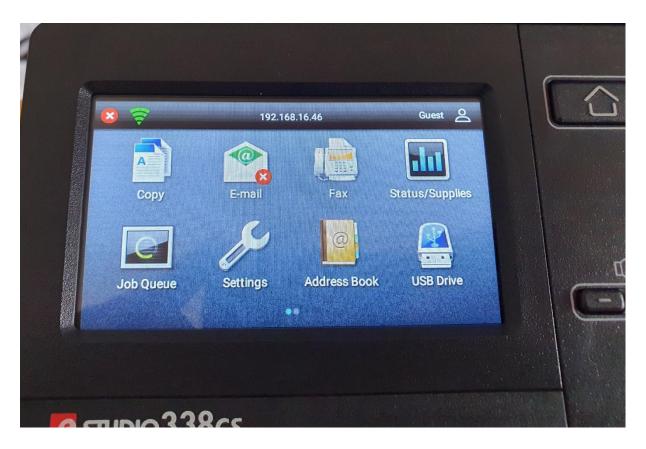

# Press "Home" Button

|           | Ø        |              |                 |  |
|-----------|----------|--------------|-----------------|--|
| Сору      | E-mail   | Fax          | Status/Supplies |  |
| Job Queue | Settings | Address Book |                 |  |

# IP Address is displayed in Top Bar