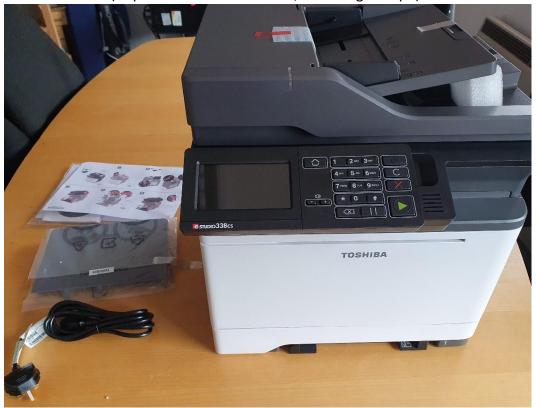

# Toshiba eStudio 338cs Setup (Including Wifi)

Unbox Machine (as per instructions included, removing all tape)