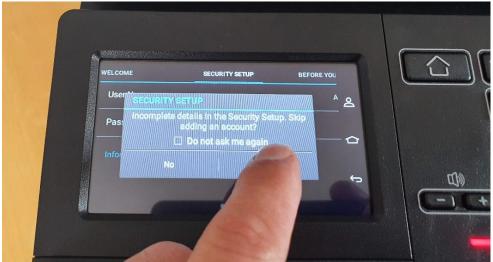

#### Plug machine in and Power on

Set Language and Country/Region then swipe left

Skip setting password by swiping left

|  | WELCOME     | SECURITY SETUP | BEFORE YOU BEGIN | Ĺ |
|--|-------------|----------------|------------------|---|
|  | User Name   |                | Admin            |   |
|  | Password    |                |                  |   |
|  | Information |                |                  |   |
|  |             |                |                  | G |
|  |             |                |                  |   |