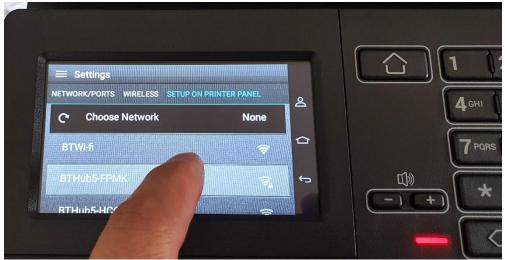

|   |
|  |             |                |                  | G |
|  |             |                |                  |   |





# Swipe left to use default settings



#### Press "CONFIRM & LAUNCH"

| BEFORE YOU BEGIN SETUP COMPLETE          |  |
|------------------------------------------|--|
| Your printer is set up and ready to use. |  |
| View Settings                            |  |
| 1 and Launch                             |  |
|                                          |  |
| ••••                                     |  |
|                                          |  |

End if not installing Wifi module

# <u>Wifi Setup</u>





# Press Wifi symbol in top bar of touchscreen



#### Select "Not Connected"



#### Select "Setup on Printer Panel"



#### Select the required Wifi



# Input the wifi password



# Press "OK"

|     | E Settings                                    |   |      |
|-----|-----------------------------------------------|---|------|
|     | NETWORK/PORTS WIRELESS SETUP ON PRINTER PANEL | 2 |      |
|     | C CONNECT TO A WIRELESS NETWORK               |   |      |
|     | Success                                       |   |      |
|     | В                                             | - | - 1- |
|     | BTHub5-HC6T                                   | 6 |      |
|     |                                               | - |      |
| 800 | RTWi-fi 🛜                                     |   | 1    |

# Press "Home" Button

|           | Ø        |              |                 |  |
|-----------|----------|--------------|-----------------|--|
| Сору