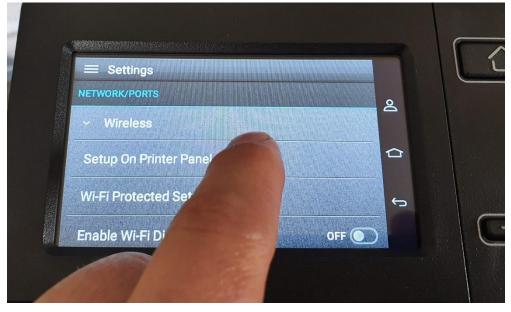

# <u>Wifi Setup</u>

# Press Wifi symbol in top bar of touchscreen

#### Select "Not Connected"

#### Select "Setup on Printer Panel"

#### Select the required Wifi