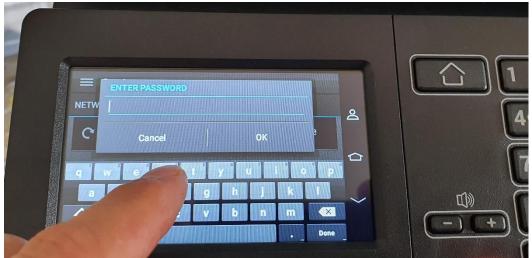

# Input the wifi password

# Press "OK"

|     | E Settings                                    |   |      |
|-----|-----------------------------------------------|---|------|
|     | NETWORK/PORTS WIRELESS SETUP ON PRINTER PANEL | 2 |      |
|     | C CONNECT TO A WIRELESS NETWORK               |   |      |
|     | Success                                       |   |      |
|     | В                                             | - | - 1- |
|     | BTHub5-HC6T                                   | 6 |      |
|     |                                               | - |      |
| 800 | RTWi-fi 🛜                                     |   | 1    |