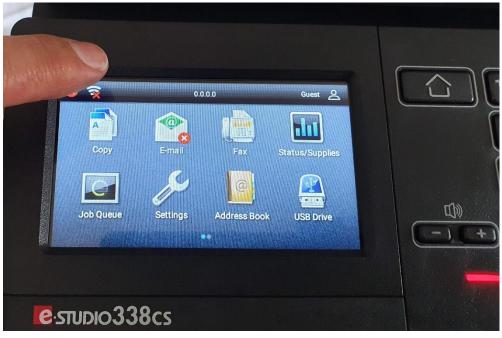

Password    |                |                  |   |
|  | Information |                |                  |   |
|  |             |                |                  | G |
|  |             |                |                  |   |





# Swipe left to use default settings



#### Press "CONFIRM & LAUNCH"

| BEFORE YOU BEGIN SETUP COMPLETE          |  |
|------------------------------------------|--|
| Your printer is set up and ready to use. |  |
| View Settings                            |  |
| 1 and Launch                             |  |
|                                          |  |
| ••••                                     |  |
|                                          |  |

End if not installing Wifi module

# <u>Wifi Setup</u>





# Press Wifi symbol in top bar of touchscreen



#### Select "Not Connected"



#### Select "Setup on Printer Panel"



#### Select the required Wifi



# Input the wifi password



# Press "OK"

|     | E Settings                                    |   |      |
|-----|-----------------------------------------------|---|------|
|     | NETWORK/PORTS WIRELESS SETUP ON PRINTER PANEL | 2 |      |
|     | C CONNECT TO A WIRELESS NETWORK               |   |      |
|     | Success                                       |   |      |
|     | В                                             | - | - 1- |
|     | BTHub5-HC6T                                   | 6 |      |
|     |                                               | - |      |
| 800 | RTWi-fi 🛜                                     |   | 1    |

# Press "Home" Button

|           | Ø        |