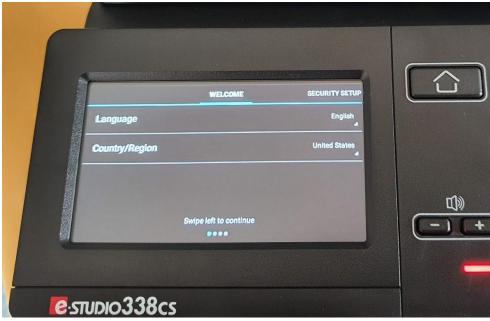

#### Plug machine in and Power on

Set Language and Country/Region then swipe left

Skip setting password by swiping left

|  | WELCOME     | SECURITY SETUP | BEFORE YOU BEGIN | Ĺ |
|--|-------------|----------------|------------------|---|
|  | User Name   |                | Admin            |   |
|  | Password    |                |                  |   |
|  | Information |                |                  |   |
|  |             |                |                  | G |
|  |             |                |                  |   |