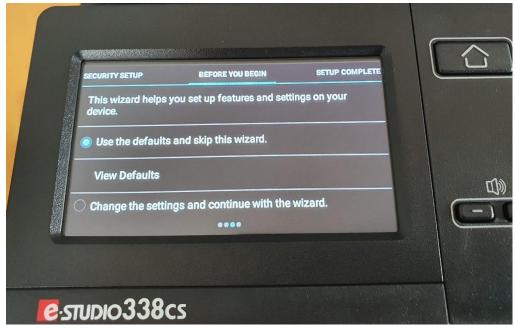

# Toshiba eStudio 338cs Setup (Including Wifi)



Unbox Machine (as per instructions included, removing all tape)

#### Plug machine in and Power on



Set Language and Country/Region then swipe left



Skip setting password by swiping left

|  | WELCOME     | SECURITY SETUP | BEFORE YOU BEGIN | Ĺ |
|--|-------------|----------------|------------------|---|
|  | User Name   |                | Admin            |   |
|  | Password    |                |                  |   |
|  | Information |                |                  |   |
|  |             |                |                  | G |
|  |             |                |                  |   |





# Swipe left to use default settings



#### Press "CONFIRM & LAUNCH"

| BEFORE YOU BEGIN SETUP COMPLETE          |  |
|------------------------------------------|--|
| Your printer is set up and ready to use. |  |
| View Settings                            |  |
| 1 and Launch                             |  |
|                                          |  |
| ••••                                     |  |
|                                          |  |

End if not installing Wifi module

# <u>Wifi Setup</u>





# Press Wifi symbol in top bar of touchscreen



#### Select "Not Connected"



#### Select "Setup on Printer Panel"



#### Select the required Wifi



# Input the wifi password



# Press "OK"

|     | E Settings                                    |   |      |
|-----|-----------------------------------------------|---|